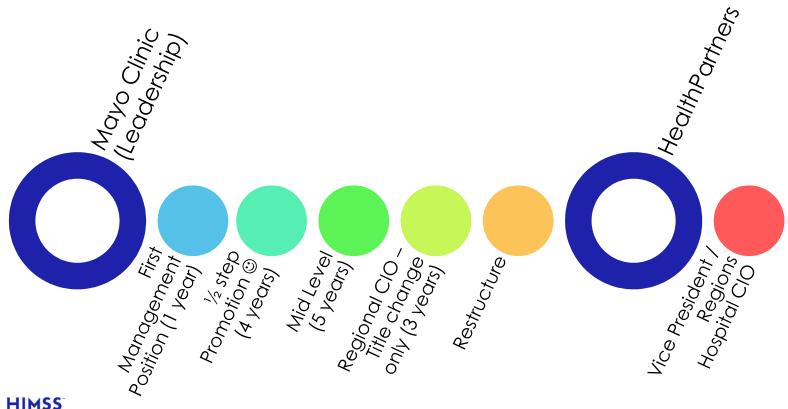

# About Me and My Journey

# About Me and My Journey

Leadership Fundamentals

Getting Promoted into Leadership

Today's Leader